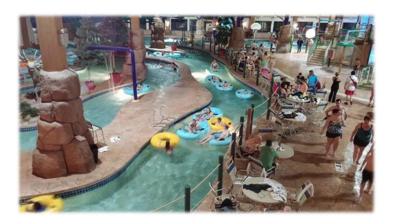

Then it's off to our **included dinner** at **Chuck E. Cheese** where you will get included gameplay and time to play all new games and don't forget the delicious pizza too!

After we are all done, we will then head to the **Tundra Lodge Resort** and **Conference Center** where a 30,000-square-foot aquatic playground awaits you! Change into your swimsuit so you can enjoy the **Tundra Lodge Waterpark** before turning in for the night! And don't worry if waterslides are not your thing, you can sit back and relax in the lazy river, the Jacuzzi, or just sit pool side and enjoy the tropical temperatures.