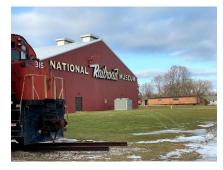

## Day 1 - Thursday, May 16, 2024

Spring is in the air and Summer will be here soon!! Join us as we travel to Green Bay, Wisconsin, for two full days of fun! After picking everyone up, we will journey to Green Bay for a visit to the **National Railroad Museum**, where we will start our day with a train ride, then we will have an **included "Hobo" lunch**, followed by a tour of the museum. All aboard!