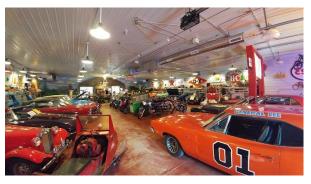

After our tour of the beautiful gardens, we will make our way home, but first we will stop for our **included lunch** at the **Timeline Saloon & BBQ**, where not only will we have a delicious meal, but after we are done eating we can explore Doc's Classic Car & Cycle Museum and Doc's Zoo!