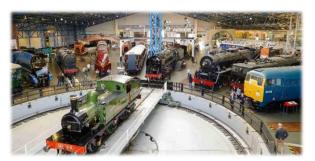

## Day 1 - Thursday, May 16, 2024

Spring is in the air and Summer will be here soon!! Join us as we travel to Green Bay, Wisconsin, for two full days of fun! After picking everyone up, we will journey to Green Bay for a visit to the **National Railroad Museum**, where we will start our day with a train ride, then we will have an **included "Hobo" lunch**, followed by a tour of the museum. All aboard!